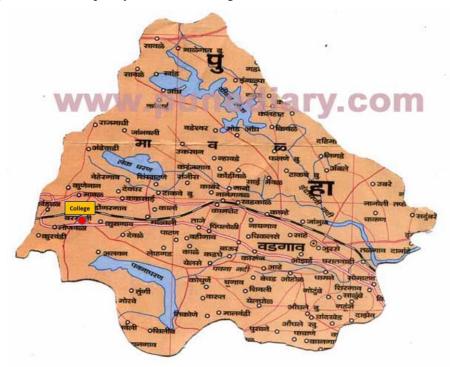

Dr. B.N.Purandare Arts,Smt.S.G.Gupta Commerce and Smt.S.A.Mithaiwala Science college is situated at Lonavala (shown with yellow color block in above map of Maval Taluka). There are several villages around the Lonavala in Maval taluka. At our college, students from villages such as Vadgaon, Kamshet, Morwe, Tungi, Pawana, Malavali, Waksai, Takawe etc. are seeking admission for degree programs such as B.A., B.Com. and B.Sc. Under the leadership of Management and Principal, college has develop the culture of quality education amongst rural as well as urban students.